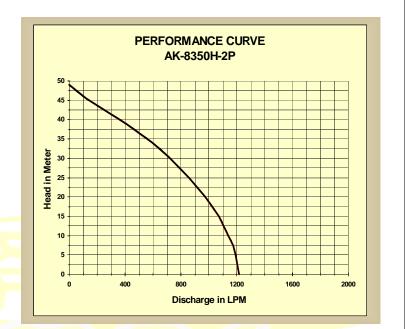

## PUMP MODEL AK-8350H-2P TECHNICAL SPECIFICATION

### \* Model No. : AK-8350H-2P